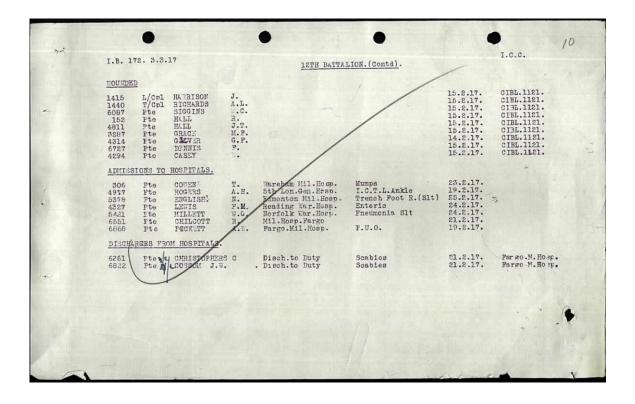

| Statement of Service  | ce of No. 165 74 Name Ve                                                                                        | Period of servi                                                                                                 |             | <u>Michibald</u>  |
|-----------------------|-----------------------------------------------------------------------------------------------------------------|-----------------------------------------------------------------------------------------------------------------|-------------|-------------------|
| Unit in which served. | Promotions, Reductions, Casualties, &c                                                                          | From-                                                                                                           | To          | Remarks.          |
|                       | C interest                                                                                                      | -                                                                                                               |             | Jausforred to     |
| D' loy                | Irivale ,                                                                                                       | 10-2-14                                                                                                         | 0           | auch Doman        |
| 10 station            | A CONTRACT OF |                                                                                                                 | 1.1         | , 11              |
| Per Guard             |                                                                                                                 | 3-3-16                                                                                                          | 19/16       | 21/14 P/a         |
| Domain                |                                                                                                                 |                                                                                                                 | 1           | 1                 |
| 21/14 Plato           | Rto                                                                                                             | 1/9/16                                                                                                          |             | - and the second  |
| ADMEADOW              | 5.                                                                                                              | 1                                                                                                               |             |                   |
|                       | 1                                                                                                               |                                                                                                                 | 001200      |                   |
|                       | Embarked Nestor                                                                                                 |                                                                                                                 |             |                   |
| X                     | MelbourvE.<br>Disenbarseu riguiuta                                                                              | 2.10.10                                                                                                         |             | 10                |
|                       |                                                                                                                 | 16.11.1                                                                                                         | 0           | E-R BUSG          |
| Ada to gundana        | PROCEEDING DISEAS TR                                                                                            | Contraction of the second s | -cuty und   |                   |
|                       | VIA OULESTORE & R. 471                                                                                          | 6 21-12-                                                                                                        | 1.5 1       | Y/331E 12.        |
| 10.00                 | To Stop Sicher 4 Kar 10                                                                                         | 2 Staples                                                                                                       | 3.1.17      | 19 4/698 1        |
| 14th Dan              |                                                                                                                 |                                                                                                                 |             | 7 - 90            |
| 59 th 13-tar.         | Pla TABEN ON STREAM af soul<br>BE (as a or Rfo in al BE)<br>from and ADBD                                       | Etaples                                                                                                         |             | Petaoza: 16.3-    |
|                       | the Affen Stopl                                                                                                 | France.                                                                                                         | 22.10.17.   | PAILA/ YO34. 8.11 |
|                       | W/cfl. Wounded in action (general                                                                               | and the                                                                                                         |             | PEE 14/1132. 3.4. |
|                       | After Rejoined Blin from securite a                                                                             | chance                                                                                                          | 21-3-18     | 12 14/11/4 3.4    |
|                       | Sept. dvarokol minitorious<br>Service medal.                                                                    | 1000 5                                                                                                          | 18.6-18     | 175 27/2858 3     |
|                       | A.I.F. LIST NO 346.<br>Alche. edam Koyal Victoria Hosp                                                          | hetley.                                                                                                         |             | WS. M.C. H R. US  |
| LISA                  | Bomb we de andle.                                                                                               | 1                                                                                                               | 29.8.18.    | L.                |
| 2                     | UCD - Promotion CPL della                                                                                       |                                                                                                                 | 14 7.18.    | PAT35/8931        |
|                       | him 1346. bill Bird L. E. Kild                                                                                  | -19-5                                                                                                           | 1           | . /:              |
|                       | to sthe chies traffic boutid                                                                                    | -                                                                                                               |             | -                 |
|                       | Bal. Wounded in action                                                                                          |                                                                                                                 | 23-8-17     | 10006/4124 A      |
|                       | (and Benn)                                                                                                      | Cardon Cardon                                                                                                   | 9×.8.18     | 10036/4145        |
|                       | bpl. Invalided to U.K.                                                                                          | To Berner                                                                                                       | 10.010      |                   |
| ·····                 | Hounded.                                                                                                        | 1 Marcala                                                                                                       | 1           | 13.1.669 21.3.1   |
|                       | The byang 11 to                                                                                                 | England                                                                                                         | 23.3.19     | A.121820          |
| I have exami          | ned the above details, and find the                                                                             | m correct in                                                                                                    | n every res | poct. L.X.Hol7    |
| I have exami          | 13.615 27/1/18 13.651 21/19 3                                                                                   | in                                                                                                              | 1           | o (mili)          |