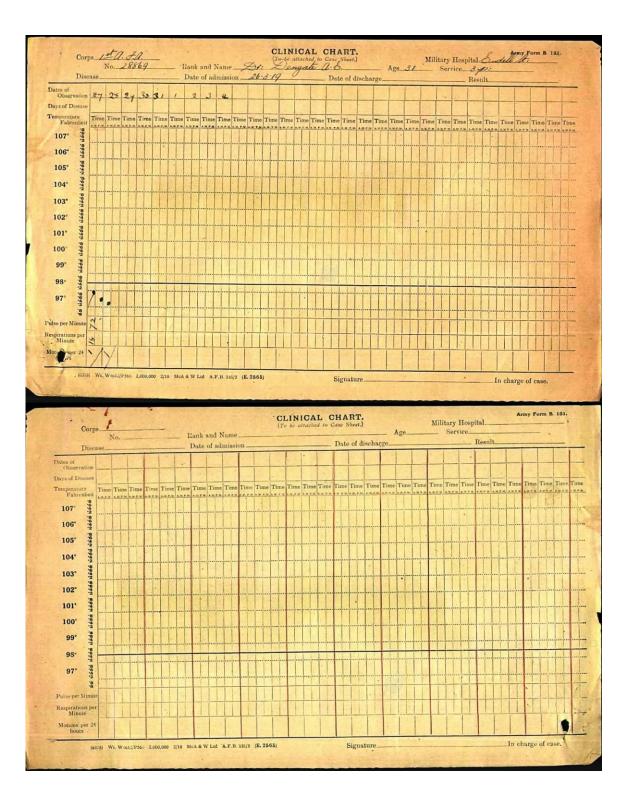

SO HELP ME. GOD.

(Sgd) at Deugate.
Signature of person Enlisted.

Taken and subscribed at lood farmen dra in the State of hes weeth Wales this beyondy with day free day of

| Description of albert Salwa                                                                                                                                                                                                                                                                                          | a Dengate on Enlistment                                                                                    |
|----------------------------------------------------------------------------------------------------------------------------------------------------------------------------------------------------------------------------------------------------------------------------------------------------------------------|------------------------------------------------------------------------------------------------------------|
| Age 28 years 8 months  Height 5 feet 23/4 inches.  Weight 140 lbs.                                                                                                                                                                                                                                                   | Stace make left arm<br>See 3 whe long right<br>side of abdone 1/2 wiche                                    |
| Chest Measurement 3.3 / 35 inches. Complexion Fair  Eyes Flue  Hair Leglet brown                                                                                                                                                                                                                                     | and grown are to affect                                                                                    |
| Religious Denomination Church . 4.5. fland                                                                                                                                                                                                                                                                           | CAL EXAMINATION.                                                                                           |
| I have examined the above-named person, and find that viz.;—                                                                                                                                                                                                                                                         | he does not present any of the following conditions,                                                       |
| Scrofula; phthisis; apphilis; impaired constitution; di<br>hernia; hemorrhoids; varicose veins, beyond a limited exter<br>inveterate cutaneous disease; chronic ulcers; traces of corp-<br>with the letters D. or B.C.; contracted or deformed chest;<br>physical defect calculated to unfit him for the duties of a | oral punishment, or evidence of having been marked<br>abnormal curvature of spine; or any other disease or |
| He can see the required distance with either eye; h his joints and limbs; and he declares he is not subject to                                                                                                                                                                                                       | is heart and lungs are healthy; he has the free use of<br>fits of any description.                         |
| I consider him fit for active service.                                                                                                                                                                                                                                                                               |                                                                                                            |
| Place Waggalvagga                                                                                                                                                                                                                                                                                                    | I. W. Konger herester                                                                                      |
|                                                                                                                                                                                                                                                                                                                      | Signature of Examining Medical Officer.                                                                    |
| CERTIFICATE OF COMM.                                                                                                                                                                                                                                                                                                 | ANDING OFFICER.                                                                                            |
| have been complied with. I accordingly approve, and ap                                                                                                                                                                                                                                                               |                                                                                                            |
| Date 29/2/16 Place Cooraning                                                                                                                                                                                                                                                                                         | Sga Malture Hy Mat preat, far Commanding Officerie Batton,                                                 |
| Place                                                                                                                                                                                                                                                                                                                | Commanding                                                                                                 |
|                                                                                                                                                                                                                                                                                                                      |                                                                                                            |
|                                                                                                                                                                                                                                                                                                                      |                                                                                                            |